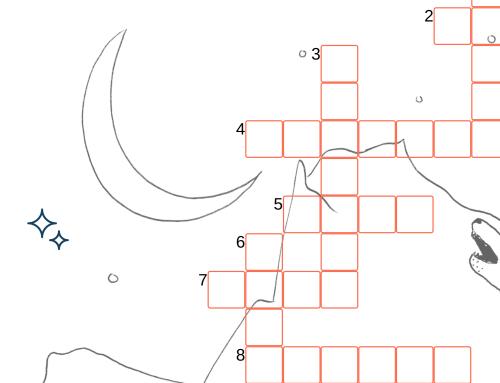

## Noises of the Night Crossword

Answer the questions below by filling in the blanks in the puzzle.

- 2-"a \_\_\_\_ huddles close, to its mother so dear"
- 4- What hums in the trees?
- 5-What howls to the moon?
- 7- Has a haunting call
- 8-What does a frog do?

- 1- What does bear do while sleeping?
- 3-Who is in the trash can?
- 6- What does a pigeon say?

Name Grade & Section Teacher Date