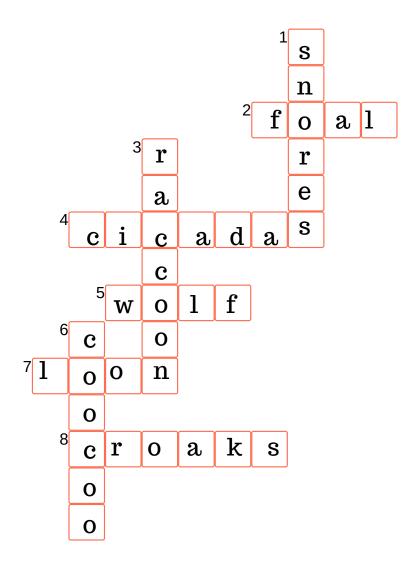

## Answer Key

## **ACROSS**

- 2-"a \_foal\_ huddles close, to its mother so dear"
- 4- What hums in the trees? cicadas
- 5-What howls to the moon? wolf
- 7- Has a haunting call? loon
- 8-What does a frog do? croaks

## **DOWN**

- 1- What does bear do while sleeping? snores
- 3-Who is in the trash can? raccoon
- 6- What does a pigeon say? coo coo